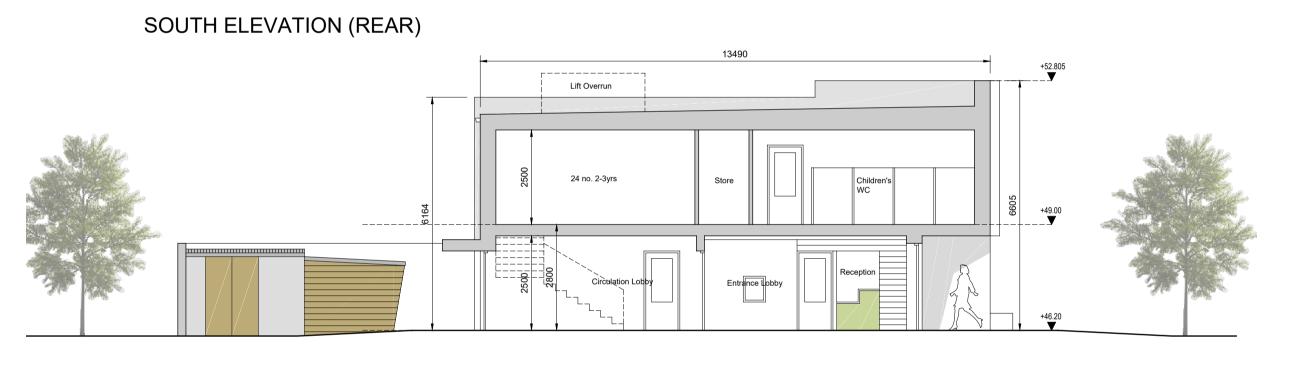

## EAST ELEVATION (SIDE)

WEST ELEVATION (STREET)

| © This drawing is copyright.                                                                                                  |                                                                              |
|-------------------------------------------------------------------------------------------------------------------------------|------------------------------------------------------------------------------|
| Do not scale this drawing.                                                                                                    | _                                                                            |
| <ul> <li>Errors and omissions to be immediately notified to Archite</li> <li>All dimensions to be checked on site.</li> </ul> | CT.                                                                          |
| To be read with relevant Engineers drawings.                                                                                  |                                                                              |
|                                                                                                                               |                                                                              |
|                                                                                                                               |                                                                              |
|                                                                                                                               |                                                                              |
| Notes:                                                                                                                        |                                                                              |
| All dimensions in millimetres                                                                                                 |                                                                              |
| External Finishes: Flat Roof:                                                                                                 |                                                                              |
| Single ply membrane on warm roof build up. Brick capping to parapet                                                           |                                                                              |
| Walls:<br>Painted render finish                                                                                               |                                                                              |
| and selected brick Windows:                                                                                                   |                                                                              |
| uPVC or timber framed.                                                                                                        |                                                                              |
| Gutters/downpipes:<br>uPVC or aluminium                                                                                       |                                                                              |
| Front Door:<br>Selected coloured glazed aluminium door with cladding<br>side panel                                            |                                                                              |
| Bin Store:                                                                                                                    |                                                                              |
| Brick walls Bike Store:                                                                                                       |                                                                              |
| Metal monopitch roof with timber-clad side walls                                                                              |                                                                              |
|                                                                                                                               |                                                                              |
|                                                                                                                               |                                                                              |
|                                                                                                                               |                                                                              |
|                                                                                                                               |                                                                              |
|                                                                                                                               |                                                                              |
|                                                                                                                               |                                                                              |
|                                                                                                                               |                                                                              |
|                                                                                                                               |                                                                              |
|                                                                                                                               |                                                                              |
|                                                                                                                               |                                                                              |
|                                                                                                                               |                                                                              |
|                                                                                                                               |                                                                              |
|                                                                                                                               |                                                                              |
|                                                                                                                               |                                                                              |
|                                                                                                                               |                                                                              |
|                                                                                                                               |                                                                              |
|                                                                                                                               |                                                                              |
|                                                                                                                               |                                                                              |
|                                                                                                                               |                                                                              |
|                                                                                                                               |                                                                              |
|                                                                                                                               |                                                                              |
|                                                                                                                               |                                                                              |
|                                                                                                                               |                                                                              |
|                                                                                                                               |                                                                              |
| revisions                                                                                                                     | date inl                                                                     |
| revisions                                                                                                                     |                                                                              |
|                                                                                                                               |                                                                              |
| description                                                                                                                   |                                                                              |
| description                                                                                                                   |                                                                              |
| description                                                                                                                   |                                                                              |
| description  Creche                                                                                                           |                                                                              |
| description Creche Plans, Section                                                                                             |                                                                              |
| description  Creche                                                                                                           |                                                                              |
| description Creche Plans, Section                                                                                             | cad ref.                                                                     |
| description Creche Plans, Section                                                                                             |                                                                              |
| description Creche Plans, Section                                                                                             | 1828 P CR-100 cad ref. I:\18\1828 - Navan\03 - Planning - SHD app\Creches    |
| description Creche Plans, Section                                                                                             |                                                                              |
| description Creche Plans, Section                                                                                             | 1828 P CR-100  cad ref. I:\18\1828 - Navan\03 - Planning - SHD app\Creches   |
| description Creche Plans, Section & Elevations                                                                                | 1828 P CR-100  cad ref. I:\18/1828 - Navan\03 - Planning - SHD app\00creches |
| description Creche Plans, Section & Elevations                                                                                | 1828 P CR-100  cad ref. I:\1814828 - Navani03 - Planning - SHD app\Creches   |
| description Creche Plans, Section & Elevations  job Development at Acadamy Street                                             | 1828 P CR-100  cad ref. I:\1811828 - Navan\03 - Planning - SHD app\Creches   |
| description Creche Plans, Section & Elevations                                                                                | 1828 P CR-100  cad ref. I:\1814828 - Navani03 - Planning - SHD app\Creches   |