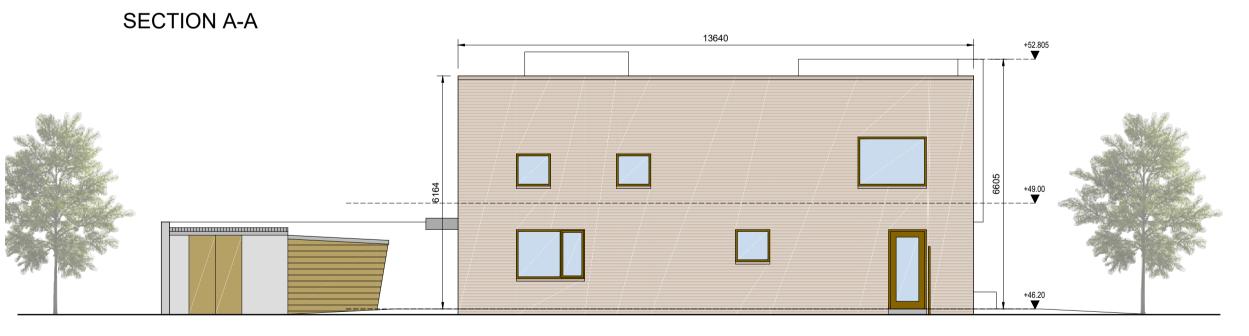

## EAST ELEVATION (SIDE)

WEST ELEVATION (STREET)

| © This drawing is copyright.                                                                                                  |                                                                              |
|-------------------------------------------------------------------------------------------------------------------------------|------------------------------------------------------------------------------|
| Do not scale this drawing.                                                                                                    | _                                                                            |
| <ul> <li>Errors and omissions to be immediately notified to Archite</li> <li>All dimensions to be checked on site.</li> </ul> | CT.                                                                          |
| To be read with relevant Engineers drawings.                                                                                  |                                                                              |
|                                                                                                                               |                                                                              |
|                                                                                                                               |                                                                              |
|                                                                                                                               |                                                                              |
| Notes:                                                                                                                        |                                                                              |
| All dimensions in millimetres                                                                                                 |                                                                              |
| External Finishes: Flat Roof:                                                                                                 |                                                                              |
| Single ply membrane on warm roof build up. Brick capping to parapet                                                           |                                                                              |
| Walls:<br>Painted render finish                                                                                               |                                                                              |
| and selected brick Windows:                                                                                                   |                                                                              |
| uPVC or timber framed.                                                                                                        |                                                                              |
| Gutters/downpipes:<br>uPVC or aluminium                                                                                       |                                                                              |
| Front Door:<br>Selected coloured glazed aluminium door with cladding<br>side panel                                            |                                                                              |
| Bin Store:                                                                                                                    |                                                                              |
| Brick walls Bike Store:                                                                                                       |                                                                              |
| Metal monopitch roof with timber-clad side walls                                                                              |                                                                              |
|                                                                                                                               |                                                                              |
|                                                                                                                               |                                                                              |
|                                                                                                                               |                                                                              |
|                                                                                                                               |                                                                              |
|                                                                                                                               |                                                                              |
|                                                                                                                               |                                                                              |
|                                                                                                                               |                                                                              |
|                                                                                                                               |                                                                              |
|                                                                                                                               |                                                                              |
|                                                                                                                               |                                                                              |
|                                                                                                                               |                                                                              |
|                                                                                                                               |                                                                              |
|                                                                                                                               |                                                                              |
|                                                                                                                               |                                                                              |
|                                                                                                                               |                                                                              |
|                                                                                                                               |                                                                              |
|                                                                                                                               |                                                                              |
|                                                                                                                               |                                                                              |
|                                                                                                                               |                                                                              |
|                                                                                                                               |                                                                              |
|                                                                                                                               |                                                                              |
|                                                                                                                               |                                                                              |
|                                                                                                                               |                                                                              |
|                                                                                                                               |                                                                              |
| revisions                                                                                                                     | date inl                                                                     |
| revisions                                                                                                                     |                                                                              |
|                                                                                                                               |                                                                              |
| description                                                                                                                   |                                                                              |
| description                                                                                                                   |                                                                              |
| description                                                                                                                   |                                                                              |
| description  Creche                                                                                                           |                                                                              |
| description Creche Plans, Section                                                                                             |                                                                              |
| description  Creche                                                                                                           |                                                                              |
| description Creche Plans, Section                                                                                             | cad ref.                                                                     |
| description Creche Plans, Section                                                                                             |                                                                              |
| description Creche Plans, Section                                                                                             | 1828 P CR-100 cad ref. I:\18\1828 - Navan\03 - Planning - SHD app\Creches    |
| description Creche Plans, Section                                                                                             |                                                                              |
| description Creche Plans, Section                                                                                             | 1828 P CR-100  cad ref. I:\18\1828 - Navan\03 - Planning - SHD app\Creches   |
| description Creche Plans, Section & Elevations                                                                                | 1828 P CR-100  cad ref. I:\18/1828 - Navan\03 - Planning - SHD app\00creches |
| description Creche Plans, Section & Elevations                                                                                | 1828 P CR-100  cad ref. I:\1814828 - Navani03 - Planning - SHD app\Creches   |
| description Creche Plans, Section & Elevations  job Development at Acadamy Street                                             | 1828 P CR-100  cad ref. I:\1811828 - Navan\03 - Planning - SHD app\Creches   |
| description Creche Plans, Section & Elevations                                                                                | 1828 P CR-100  cad ref. I:\1814828 - Navani03 - Planning - SHD app\Creches   |